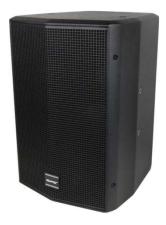

120 Watt

The HTDZ HT-G82 is a multipurpose 8-inch 2-way full-range speaker system, suitable for a wide range of applications like auditoriums, houses of worship, and conferences. Its balanced sound is a big asset for the best intelligibility in near-field applications. It features high sensitivity, typical of professional audio cabinets thanks to oversized magnets and a HI-FI sound quality, with smooth and wide frequency response.

.....

| ~   |              |  |
|-----|--------------|--|
| Sne | ecifications |  |
| Spe | CITCALIONS   |  |

.....

| System                 | 8 inch/2-Way  |
|------------------------|---------------|
| Frequency              | 45Hz-19kHz    |
| Impedance              | 8Ω            |
| Consumption rating     | 60W-120W      |
| Maximum Sound pressure | 109dB SPL     |
| Dimension (mm)         | 258x282x424   |
| Color                  | Black / White |
| Net Weight             | 10.2kg        |
| Case Material          | Wooden        |